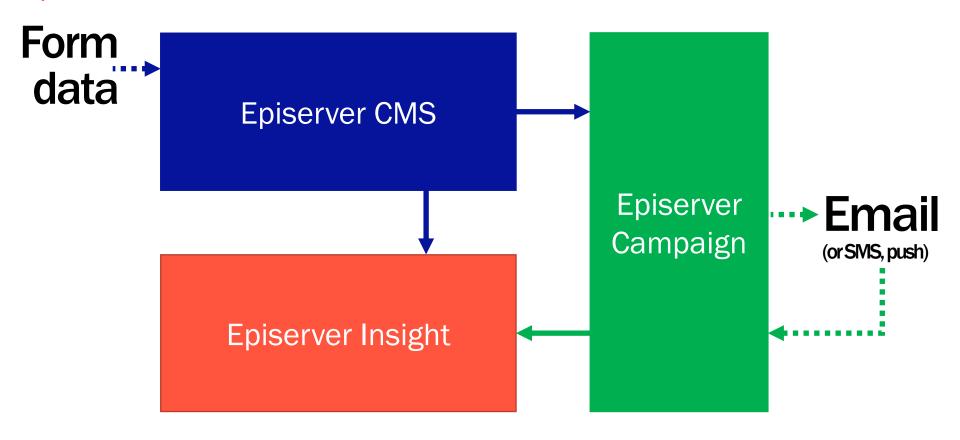

### Episerver CMS

**Episerver CMS** 

Episerver Insight

**Episerver CMS** 

**Episerver Insight** 

Episerver Campaign

Form data

**Episerver CMS** 

**Episerver Insight** 

Episerver Campaign