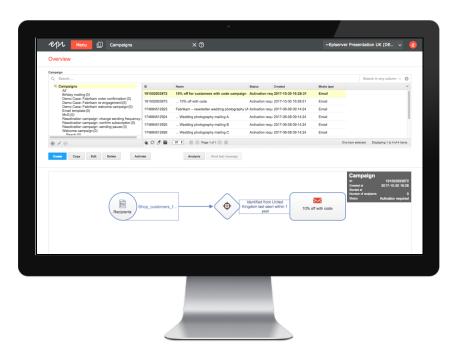

## What is Episerver Campaign?

### **Campaign Orchestration**

### Omni-channel Campaign Manager

- Quickly create and run campaigns across web, mobile, email, and SMS.
- Automate always-on communication with Marketing Automation lifecycles.
- Analyse the success of your campaigns and individual responses to your marketing strategies.