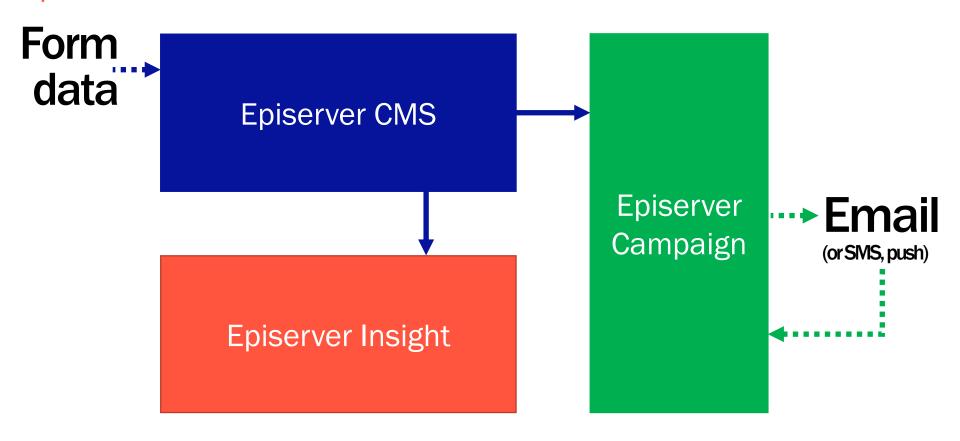

### Episerver CMS

**Episerver CMS** 

Episerver Insight

**Episerver CMS** 

**Episerver Insight** 

Episerver Campaign

Form data

**Episerver CMS** 

**Episerver Insight** 

Episerver Campaign