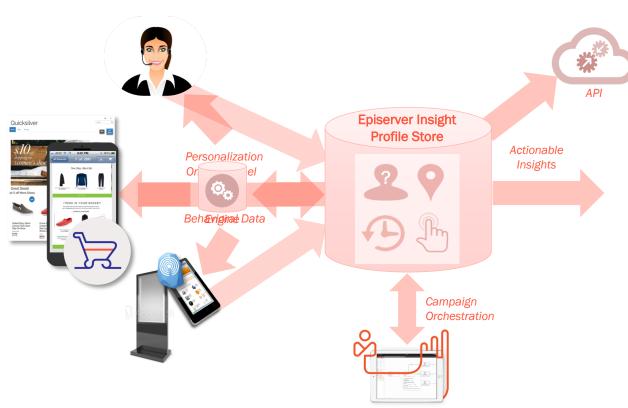

## What is Episerver Insight?

#### **Episerver Insight**

**Episerver Insight Application** 