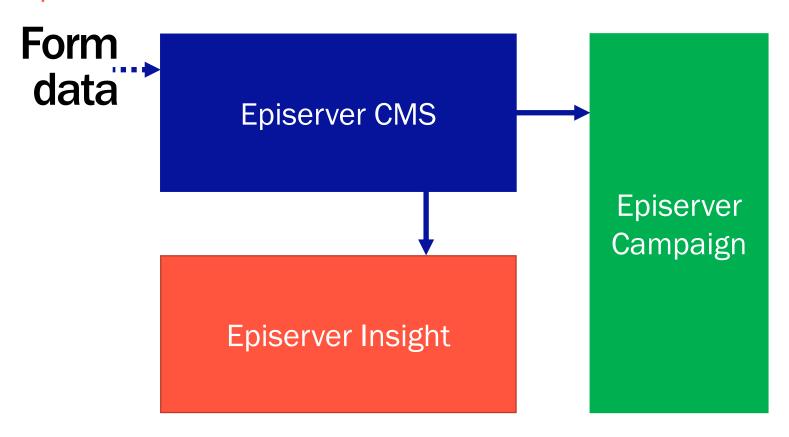

### Episerver CMS

**Episerver CMS** 

Episerver Insight

**Episerver CMS** 

**Episerver Insight** 

Episerver Campaign

Form data

**Episerver CMS** 

**Episerver Insight** 

Episerver Campaign