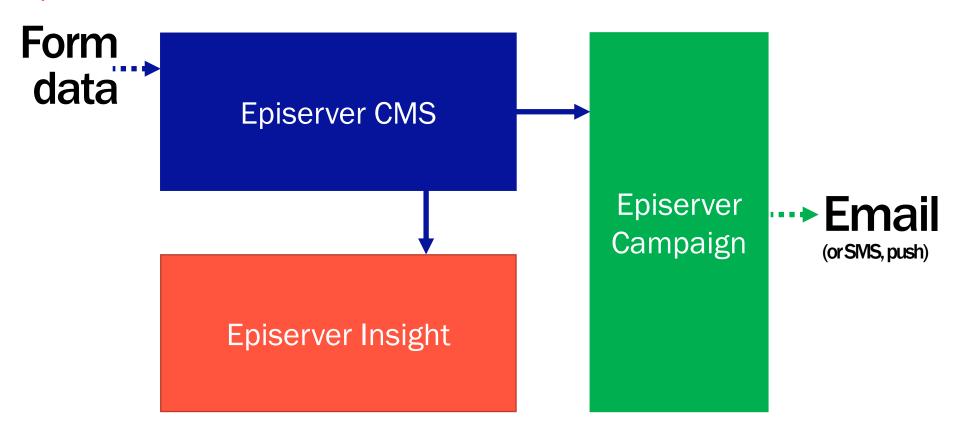

### Episerver CMS

**Episerver CMS** 

Episerver Insight

**Episerver CMS** 

**Episerver Insight** 

Episerver Campaign

Form data

**Episerver CMS** 

**Episerver Insight** 

Episerver Campaign