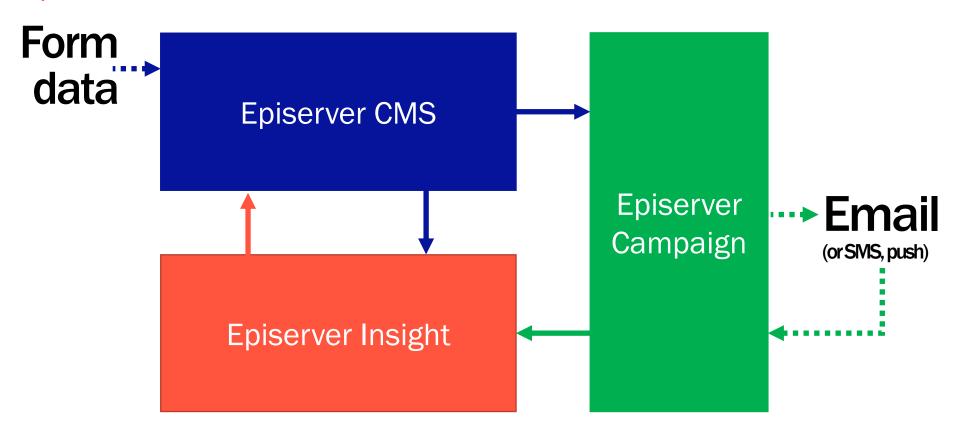

### Episerver CMS

**Episerver CMS** 

Episerver Insight

**Episerver CMS** 

**Episerver Insight** 

Episerver Campaign

Form data

**Episerver CMS** 

**Episerver Insight** 

Episerver Campaign

# Episerver Campaign & Episerver Insight

- Pre-integrated
- Developer friendly
- Available as an add-on to any Episerver 11.x site